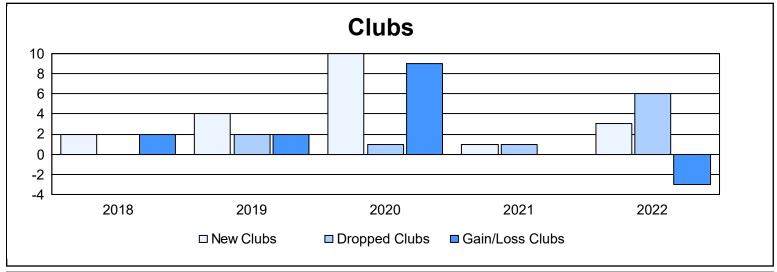

District 301A3 As of June 2022 Cumulative

| Year      | New<br>Clubs | Dropped<br>Clubs | Gain/<br>Loss<br>Clubs | New<br>Members | Charter<br>Members | Reinstate<br>Members | Transfer<br>Members | Total<br>Member<br>Added | Total<br>Members<br>Dropped | Gain/<br>Loss<br>Members |
|-----------|--------------|------------------|------------------------|----------------|--------------------|----------------------|---------------------|--------------------------|-----------------------------|--------------------------|
| 2017-2018 | 2            | 0                | 2                      | 207            | 61                 | 3                    | 12                  | 283                      | 130                         | 153                      |
| 2018-2019 | 4            | 2                | 2                      | 101            | 115                | 2                    | 2                   | 220                      | 161                         | 59                       |
| 2019-2020 | 10           | 1                | 9                      | 183            | 248                | 6                    | 2                   | 439                      | 133                         | 306                      |
| 2020-2021 | 1            | 1                | 0                      | 47             | 20                 | 0                    | 0                   | 67                       | 299                         | -232                     |
| 2021-2022 | 3            | 6                | -3                     | 108            | 109                | 21                   | 1                   | 239                      | 297                         | -58                      |
| Average   | 4            | 2                | 2                      | 129            | 111                | 6                    | 3                   | 250                      | 204                         | 46                       |